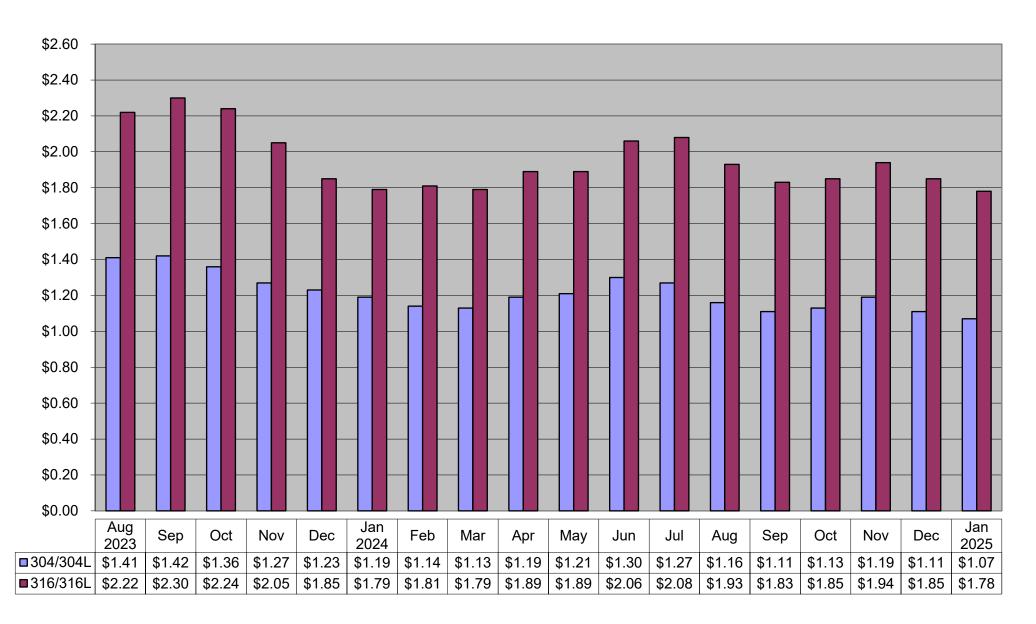

## To Our Valued Customer:

Listed below is a breakdown of alloy surcharge prices.

| Alloy Surcharge Price Per Pound (USD) |        |        |        |        |        |        |        |        |        |        |        |        |
|---------------------------------------|--------|--------|--------|--------|--------|--------|--------|--------|--------|--------|--------|--------|
| Type/<br>Year                         | Jan    | Feb    | Mar    | Apr    | May    | Jun    | Jul    | Aug    | Sep    | Oct    | Nov    | Dec    |
| 304L                                  |        |        |        |        |        |        |        |        |        |        |        |        |
| 2013                                  | \$0.97 | \$0.98 | \$1.01 | \$0.96 | \$0.93 | \$0.86 | \$0.83 | \$0.79 | \$0.81 | \$0.80 | \$0.80 | \$0.83 |
| 2014                                  | \$0.81 | \$0.83 | \$0.85 | \$0.90 | \$0.98 | \$1.12 | \$1.11 | \$1.12 | \$1.11 | \$1.11 | \$0.98 | \$0.90 |
| 2015                                  | \$0.95 | \$0.88 | \$0.81 | \$0.77 | \$0.71 | \$0.74 | \$0.72 | \$0.65 | \$0.59 | \$0.53 | \$0.52 | \$0.49 |
| 2016                                  | \$0.42 | \$0.42 | \$0.40 | \$0.41 | \$0.43 | \$0.46 | \$0.44 | \$0.50 | \$0.54 | \$0.49 | \$0.55 | \$0.59 |
| 2017                                  | \$0.79 | \$0.74 | \$0.74 | \$0.75 | \$0.71 | \$0.68 | \$0.54 | \$0.56 | \$0.62 | \$0.77 | \$0.72 | \$0.77 |
| 2018                                  | \$0.69 | \$0.76 | \$0.81 | \$0.93 | \$0.94 | \$0.96 | \$1.01 | \$0.96 | \$0.92 | \$0.84 | \$0.83 | \$0.79 |
| 2019                                  | \$0.76 | \$0.76 | \$0.82 | \$0.90 | \$0.88 | \$0.82 | \$0.74 | \$0.79 | \$0.92 | \$1.03 | \$1.03 | \$0.95 |
| 2020                                  | \$0.83 | \$0.85 | \$0.78 | \$0.80 | \$0.72 | \$0.78 | \$0.81 | \$0.82 | \$0.86 | \$0.94 | \$0.92 | \$0.98 |
| 2021                                  | \$1.07 | \$1.15 | \$1.19 | \$1.16 | \$1.22 | \$1.28 | \$1.32 | \$1.37 | \$1.42 | \$1.42 | \$1.47 | \$1.55 |
| 2022                                  | \$1.56 | \$1.61 | \$1.74 | \$2.06 | \$2.54 | \$2.30 | \$2.14 | \$1.67 | \$1.64 | \$1.63 | \$1.48 | \$1.57 |
| 2023                                  | \$1.79 | \$1.85 | \$1.82 | \$1.64 | \$1.67 | \$1.65 | \$1.52 | \$1.41 | \$1.42 | \$1.36 | \$1.27 | \$1.23 |
| 2024                                  | \$1.19 | \$1.14 | \$1.13 | \$1.19 | \$1.21 | \$1.30 | \$1.27 | \$1.16 | \$1.11 | \$1.13 | \$1.19 | \$1.11 |
| 2025                                  | \$1.07 |        |        |        |        |        |        |        |        |        |        |        |
| 316L                                  |        |        |        |        |        |        |        |        |        |        |        |        |
| 2013                                  | \$1.37 | \$1.40 | \$1.43 | \$1.35 | \$1.30 | \$1.22 | \$1.18 | \$1.10 | \$1.11 | \$1.10 | \$1.09 | \$1.14 |
| 2014                                  | \$1.12 | \$1.14 | \$1.17 | \$1.23 | \$1.38 | \$1.61 | \$1.64 | \$1.60 | \$1.58 | \$1.56 | \$1.33 | \$1.22 |
| 2015                                  | \$1.27 | \$1.18 | \$1.09 | \$1.03 | \$0.96 | \$0.98 | \$0.94 | \$0.82 | \$0.74 | \$0.66 | \$0.64 | \$0.59 |
| 2016                                  | \$0.51 | \$0.52 | \$0.50 | \$0.52 | \$0.54 | \$0.61 | \$0.64 | \$0.68 | \$0.73 | \$0.68 | \$0.73 | \$0.76 |
| 2017                                  | \$0.95 | \$0.90 | \$0.92 | \$0.95 | \$0.92 | \$0.87 | \$0.71 | \$0.72 | \$0.83 | \$1.00 | \$0.94 | \$1.01 |
| 2018                                  | \$0.93 | \$1.08 | \$1.18 | \$1.31 | \$1.31 | \$1.33 | \$1.37 | \$1.30 | \$1.29 | \$1.19 | \$1.18 | \$1.13 |
| 2019                                  | \$1.12 | \$1.10 | \$1.17 | \$1.29 | \$1.27 | \$1.19 | \$1.12 | \$1.17 | \$1.34 | \$1.48 | \$1.46 | \$1.30 |
| 2020                                  | \$1.14 | \$1.17 | \$1.12 | \$1.08 | \$0.96 | \$1.05 | \$1.07 | \$1.05 | \$1.12 | \$1.23 | \$1.22 | \$1.31 |
| 2021                                  | \$1.42 | \$1.53 | \$1.63 | \$1.61 | \$1.61 | \$1.71 | \$1.90 | \$2.04 | \$2.10 | \$2.13 | \$2.14 | \$2.23 |
| 2022                                  | \$2.24 | \$2.31 | \$2.48 | \$2.86 | \$3.41 | \$3.12 | \$2.87 | \$2.32 | \$2.22 | \$2.26 | \$2.20 | \$2.33 |
| 2023                                  | \$2.71 | \$3.06 | \$3.18 | \$2.87 | \$2.53 | \$2.46 | \$2.32 | \$2.22 | \$2.30 | \$2.24 | \$2.05 | \$1.85 |
| 2024                                  | \$1.79 | \$1.81 | \$1.79 | \$1.89 | \$1.89 | \$2.06 | \$2.08 | \$1.93 | \$1.83 | \$1.85 | \$1.94 | \$1.85 |
| 2025                                  | \$1.78 |        |        |        |        |        |        |        |        |        |        |        |